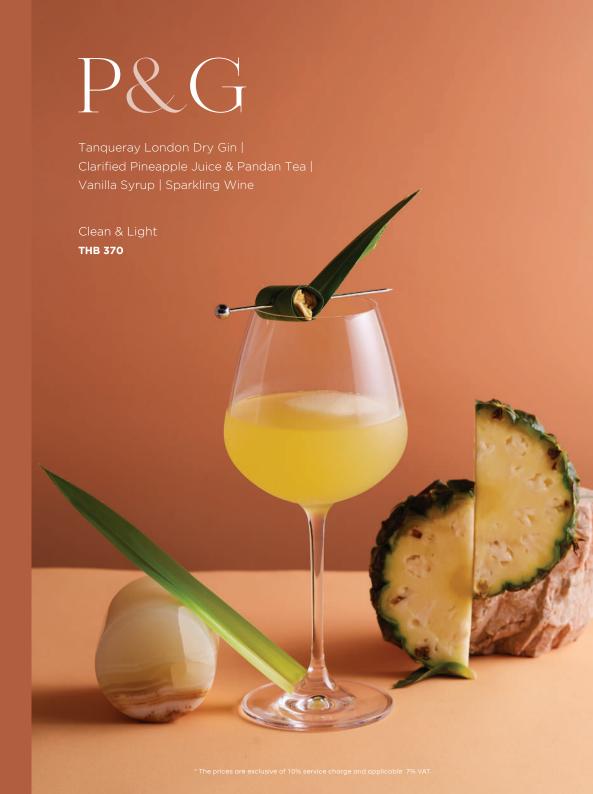

# DRINKS & MORE

- SIGNATURE COCKTAIL -



# OUR STORY

Everyone has their version of a story about this familiar seaside town; a memory that is passed down for generations, a summertime nostalgia, or a place where a love story begins.

We at VALA humbly cherish these lush memories and we want to reflect them onto our creations. Our signature cocktails are inspired and crafted by local stories and elements using modern techniques in collaboration with our partner, the famous VESPER BAR Bangkok, ranked #11 of the best 50 bars in Asia.

Please advise us if you have any allergies.









# Rosella

Bianco Vermouth | Rosella Syrup |
Orange Blossom Water | Sparkling Wine | Soda

Dry & Refreshing

THB 390

# Banana Iced Tea

Phraya Elements Rum | Clarified Coke & Banana in Oolong Tea Syrup | Angostura Bitters | Lime Juice



\* The prices are exclusive of 10% service charge and applicable 7% VAT.

# Lychee in the bottle

Vodka | Campari | Clarified Milk Punch Lychee | White Wine | Extra Dry Vermouth

Sweet & Elegant



Mango & Spices

Homemade Infused Galangal &
Ginger Tequila | P-O-M Syrup |
Bianco Vermouth | Palmyra Syrup |
Lime Juice | Homemade

Citrus & Zingy

THB 390



# Coffee & Palmyra

Homemade Coffee Beans Infused Tequila | Palmyra Syrup | Palmyra Juice | Egg White | Lemon Juice







# CLASSIC TWIST

#### PIMM'S NO.1 CUP

Pimm No.1 Cup | Lemon Juice | Sugar Sw