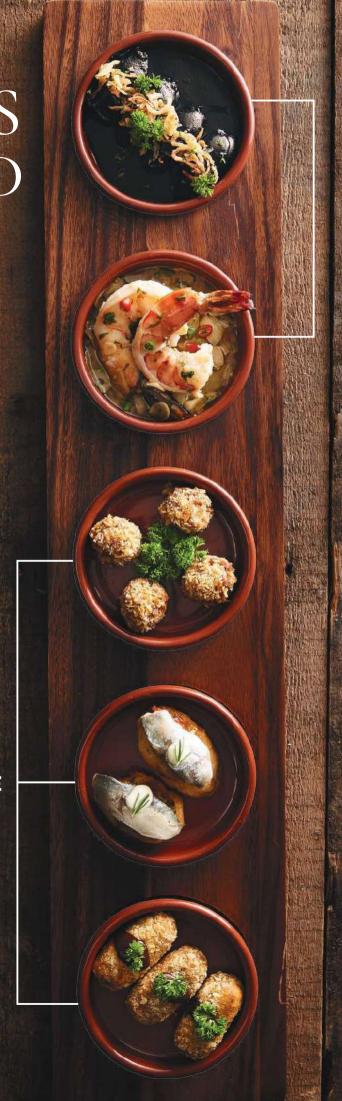

### TAPAS

#### 1. OSSOBUCO CROQUETTES

เนื้อน่องวัวตุ๋นชุบเกล็ดขนมปังทอด เสิร์ฟกับซอสมายองเนสกระเทียมดำ

Stewed Ossobuco | Béchamel Sauce | Japanese Bread Crumbs Black Garlic Mayonnaise

#### 2. CURED HAM

เคียวร์แฮมรวม

Chef's Choice Cured Ham

THB 290

THB 220

THB 290

#### 3. ANCHOVIES

ปลาทูตัวเล็ก วางบนหอม มะเขือเทศ และขนมปัง

Local Anchovies | Bread | Sautéed Leeks | Sun Dried Tomatoes

**4. SPANISH BREAKFAST** 

THB 220

อาหารเช้าสไตล์สเปน มันฝรั่งทอด เบคอนกรอบ ไข่นกกระทา ซอสพริกมะเขือเทศ