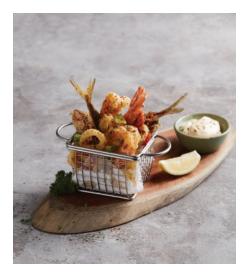

#### TO SHARE

Fristo Misto (D) (SF)

รวมมิตรทะเลชุบแป้งเซโมลินาทอด เสิร์ฟพร้อมกับมายองเนสมะนาวและกระเทียม

Tiger Prawns | Baby Sardine | Squid | Lemon Aioli | Chilli

THB 340

Classic Caesar (D) (SF)

สลัดซีซาร์คลาสสิค