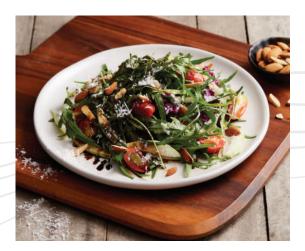

Baked Beetroot & Ricotta Cheese | Roasted Eggplant & Grilled Tomato | Avocado & Cashew Nuts | Crispy Tortilla

THB 320

Wild Rocket Salad DNVGF

สลัดใวลด์ร็อคเก็ตกับบัลซามิค

Rocket | Assorted Leaves | Tomato | Almond | Sliced Guava | Balsamic Reduction | Olive Oil | Parmesan Cheese

THB 290

Crab & Pomelo Salad (D) (SF)

สลัดผักส้มโอกับเนื้อปม้าราดซอสมายองเนสมะนาว

Seasonal Mixed Herbs & Leaves | Crab Meat | Pomelo Filaments | Croutons | Lemon & Olive Oil | Homemade Lime Mayonaise Dressing