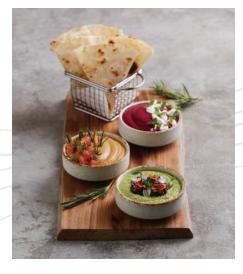

Romaine Lettuce | Bacon | Parmesan Cheese | Croutons | Homemade Caesar Dressing

THB 230 Add Grilled Chicken +50 Add Grilled Tiger Prawn +90

Chip & Dips Platter (D) (N) (V)

จานดิปสใตล์เม็กซิกัน พร้อมกับซอสซิกเนเจอร์

Baked Beetroot & Ricotta Cheese | Roasted Eggplant & Grilled Tomato | Avocado & Cashew Nuts | Crispy Tortilla

THB 320

Wild Rocket Salad DNVGF

สลัดใวลด์ร็อคเก็ตกับบัลซามิค

Rocket | Assorted Leaves | Tomato | Almond | Sliced Guava | Balsamic Reduction | Olive Oil | Parmesan Cheese