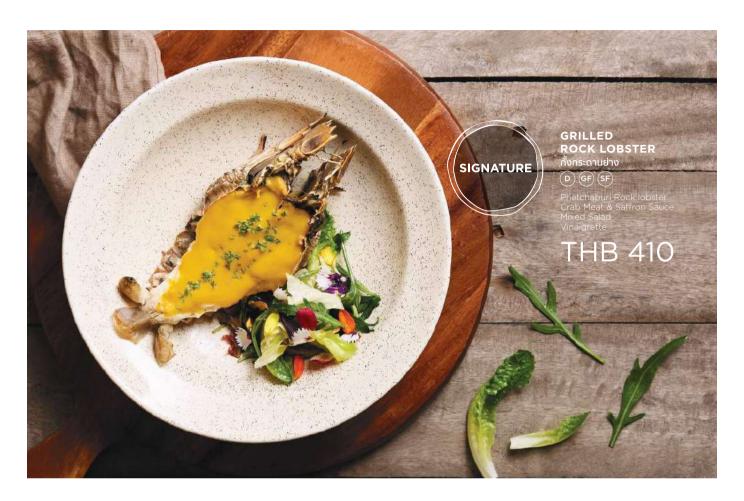

Rock Lobster | Clams | White Prawn | Black Mussels | Rice | Coriander

\* Recommended for two

\* Allow 25 minutes cooking time