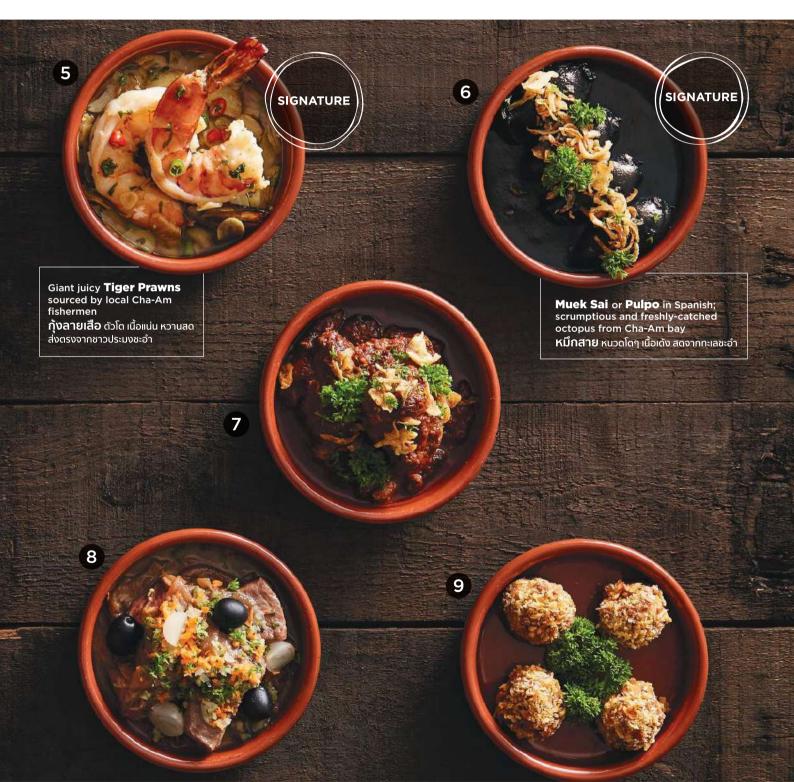

Deep Fried Potatoes | Crispy Bacon | Quail Eggs Homemade Spicy Tomato Sauce

**5. GARLIC & CHILLI TIGER PRAWN** กุ้งลายเสือคั่วพริกกระเทียม

THB 320

(SF) (GF)

Sautéed Crunchy Tiger Prawns | Garlic | Chilli | Coriander | Parsley

6. STUFFED BABY SQUID WITH SQUID INK SAUCE THB 290 หมึกสายยัดไส้กุ้ง ราดซอสหมึกดำ

(N)(SF)

"Muek Sai" Baby Squid | Prawn Filling | Cashew Nut | Crispy Shallot Parsley | Homemade Squid Ink Sauce

7. STEWED PORK CHEEK WITH RAISINS

แก้มหมูตุ๋นพร้อมกับลูกเกดและซอสมะเขือเทศ

Slow Stewed Pork Cheek | Raisins | Homemade Tomato Sauce

8. PICA-PAU เนื้อวัวหั่นเต๋าผัดคลุกเคล้ากับหัวหอมและผักดอง THB 320

THB 290

Beef Cubes | Onion | Mustard | Pickles | Black Olive

9. STUFFED MUSHROOMS WITH CHORIZO THB 220 เห็ดชิตาเกะกับไส้กรอกโชรีโชชุบเกล็ดขนมปัง

Shitake | Chorizo | Eggplant | Bread Crumbs