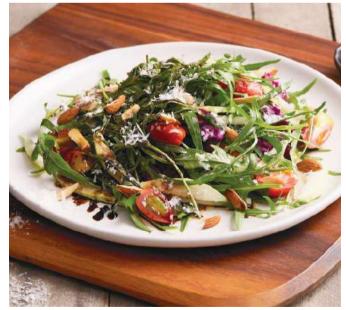

Baked Beetroot & Ricotta Cheese | Roasted Eggplant & Grilled Tomato | Avocado & Cashew Nuts | Crispy Tortilla

THB 320

Wild Rocket Salad DNVGF

สลัดใวลด์ร็อคเก็ตกับบัลซามิค

Rocket | Assorted Leaves | Tomato | Almond | Sliced Guava | Balsamic Reduction | Olive Oil | Parmesan Cheese