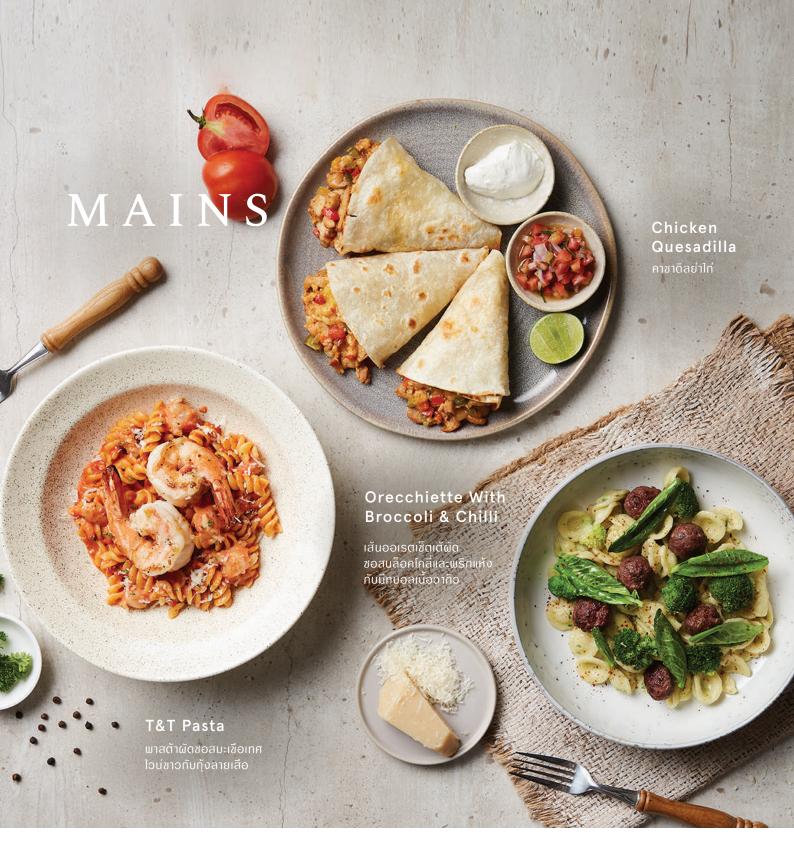

#### T&T Pasta (D)(SF)

พาสต้าผัดซอสมะเขือเทศ ใวน์ขาวกับกุ้งลายเสือ

Tiger Prawns | Homemade Tomato & White Wine Sauce | Parmesan Cheese | Choice of Fusilli or Spaghetti

THB 350

#### Chicken Quesadilla (D)

คาซาดิลย่าใก่

Chicken Thigh | Capsicum | Onion | Tomato | Mozzarella Cheese | Sour Cream | Tomato Salsa

THB 320

#### Orecchiette With Broccoli & Chilli (D)

เส้นออเรตเช็ตเต้ ผัดซอสบล็อคโคลี่ และเมริกแห้งกับมีทบอลเนื้อวาทิว

Orecchiette | Broccoli Puree | Wagyu Meatball | Baby Spinach | Parmesan Cheese

THB 320

(D) Contains dairy product (N) Contains nuts (SF) Contains seafood (GF) Gluten free (V) Vegeterian option is available