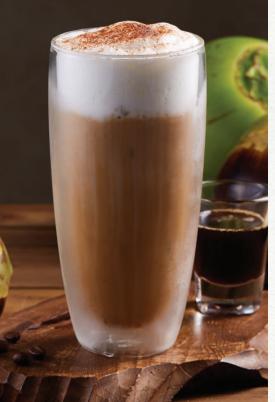

#### Vala's Iced Coffee

Fresh Brewed Coffee Mixed with Coconut Milk and Topped with Homemade Coconut Foam. Served with Homemade Coffee & Palmyra Syrup.

**THB 220** 