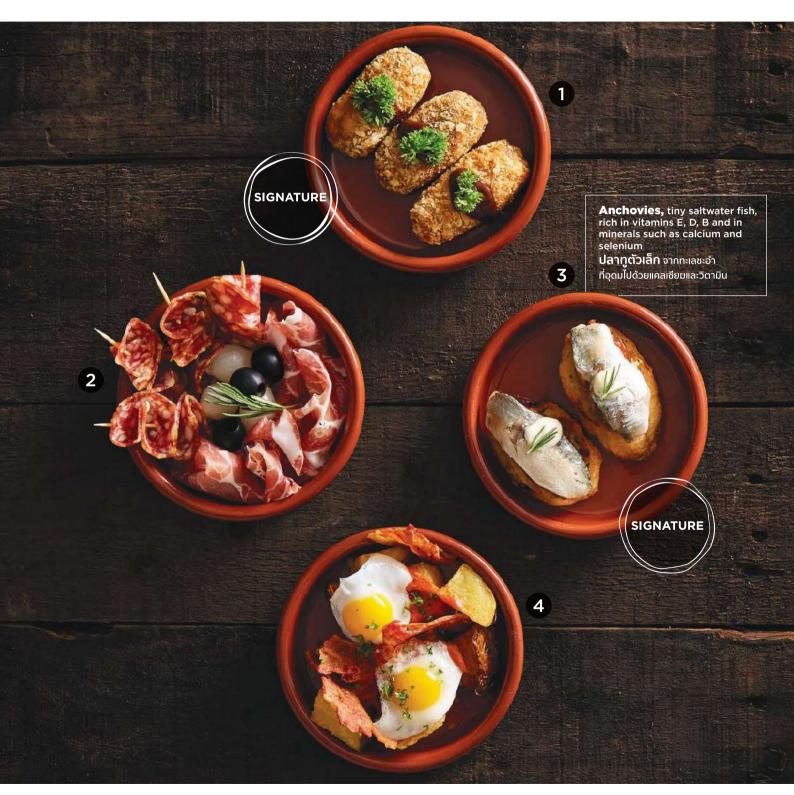

#### 1. OSSOBUCO CROQUETTES

เนื้อน่องวัวตุ๋นชุบเกล็ดขนมปังทอด เสิร์ฟกับซอสมายองเนสกระเทียมดำ

Stewed Ossobuco | Béchamel Sauce | Japanese Bread Crumbs Black Garlic Mayonnaise

#### 2. CURED HAM

เคียวร์แฮมรวม

Chef's Choice Cured Ham

THB 290

THB 220

THB 290

#### 3. ANCHOVIES

ปลาทูตัวเล็ก วางบนหอม มะเขือเทศ และขนมปัง

Local Anchovies | Bread | Sautéed Leeks | Sun Dried Tomatoes

**4. SPANISH BREAKFAST** 

THB 220

อาหารเช้าสไตล์สเปน มันฝรั่งทอด เบคอนกรอบ ไข่นกกระทา ซอสพริกมะเขือเทศ

Deep Fried Potatoes | Crispy Bacon | Quail Eggs Homemade Spicy Tomato Sauce

**5. GARLIC & CHILLI TIGER PRAWN** กุ้งลายเสือคั่วพริกกระเทียม

THB 320

(SF) (GF)

Sautéed Crunchy Tiger Prawns | Garlic | Chilli | Coriander | Parsley