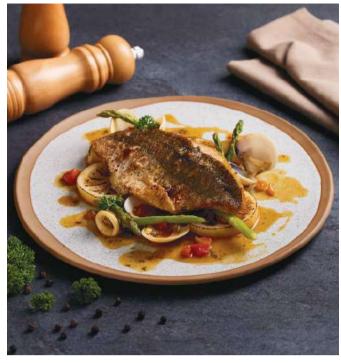

**SEABASS & SEAFOOD CASSOULET** 

THB 480

ปลากระพงย่างและชีฟู้ดคาสซูเลต์

(GF) (SF)

Seabass Fillet | Seafood Cassoulet | Tomato | Chopped Coriander Candied Lemon | Sautéed Asparagus

**LAMB CHOPS WITH EGGPLANT & MUSHROOM BARLEY** 