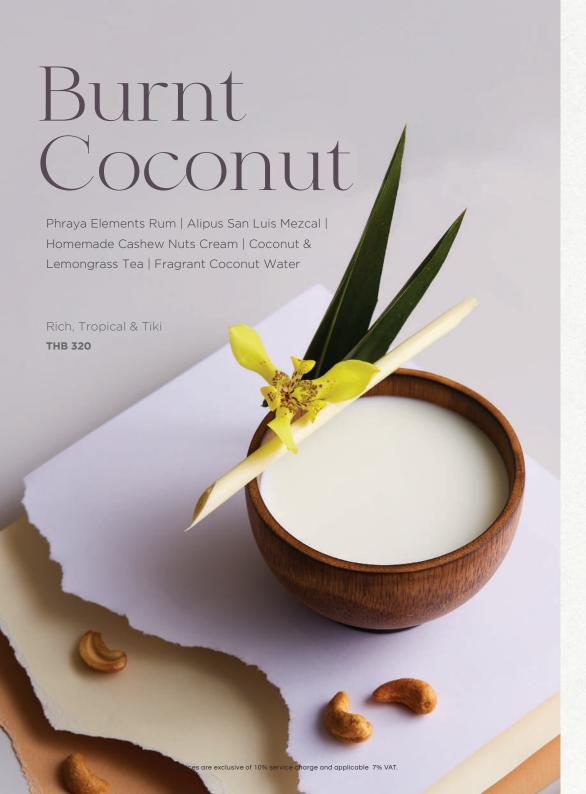

of the best 50 bars in Asia.

Please advise us if you have any allergies.









### Rosella

Bianco Vermouth | Rosella Syrup |
Orange Blossom Water | Sparkling Wine | Soda

Dry & Refreshing

THB 390



Phraya Elements Rum | Clarified Coke & Banana in Oolong Tea Syrup | Angostura Bitters | Lime Juice





\* The prices are exclusive of 10% service charge and applicable 7% VAT.

# Lychee in the bottle

Vodka | Campari | Clarified Milk Punch Lychee | White Wine | Extra Dry Vermouth

Sweet & Elegant



Mango & Spices

Homemade Infused Galangal & Ginger Tequila | P-O-M Syrup | Bianco Vermouth | Palmyra Syrup | Lime Juice | Homemade Coconut Foam

Citrus & Zingy

THB 390



# Coffee & Palmyra

Homemade Coffee Beans Infused Tequila | Palmyra Syrup | Palmyra Juice | Egg White | Lemon Juice







### CLASSIC TWIST

#### PIMM'S NO.1 CUP

Pimm No.1 Cup | Lemon Juice | Sugar Sweetness | Sprite

**THB 300** 

#### TOMMY'S MARGARITA

Blanco Tequila | Lime Juice | Palm Sugar Syrup | Agave Sweetness

THB 300

#### GIN COOLER

Gordon's Gin | Lime Juice | Sugar Sweetness | Mint | Soda Water

**THB 300** 

#### PASSION-FRUIT MOJITO

White Rum | Passionfruit Juice | Lime Juice | Vanilla Syrup | Mint | Soda Water

THB 320

#### PINA COLADA

Phraya Elements Rum | Fresh Pineapple | Pineapple Juice | Coconut Cream | Palm Sugar Syrup

THB 300

#### APEROL SPRITZ

Aperol | Prosecco | Soda Water

THB 370

#### CAPE CODDER

Citrus Infused Smirnoff Vodka | Cranberry Juice | Lime Juice | Elderflower Sweetness

THB 320

#### STRAWBERRY SMASH

Bourbon Whiskey | Strawberry Puree | Lemon Juice | Sugar Sw