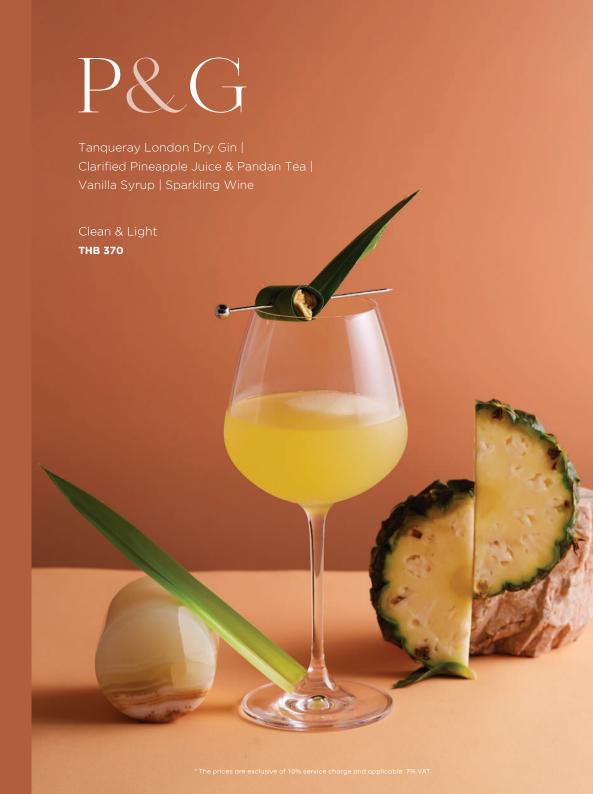

# DRINKS & MORE



# OUR STORY

Everyone has their version of a story about this familiar seaside town; a memory that is passed down for generations, a summertime nostalgia, or a place where a love story begins.

We at VALA humbly cherish these lush memories and we want to reflect them onto our creations. Our signature cocktails are inspired and crafted by local stories and elements using modern techniques in collaboration with our partner, the famous VESPER BAR Bangkok, ranked #11 of the best 50 bars in Asia.

Please advise us if you have any allergies.









# Rosella

Bianco Vermouth | Rosella Syrup |
Orange Blossom Water | Sparkling Wine | Soda

Dry & Refreshing

THB 390

# Banana Iced Tea

Phraya Elements Rum | Clarified Coke & Banana in Oolong Tea Syrup | Angostura Bitters | Lime Juice



\* The prices are exclusive of 10% service charge and applicable 7% VAT.

# Lychee in the bottle

Vodka | Campari | Clarified Milk Punch Lychee | White Wine | Extra Dry Vermouth

Sweet & Elegant



Mango & Spices

Homemade Infused Galangal &
Ginger Tequila | P-O-M Syrup |
Bianco Vermouth | Palmyra Syrup |
Lime Juice | Homemade

Citrus & Zingy

THB 390



# Coffee & Palmyra

Homemade Coffee Beans Infused Tequila | Palmyra Syrup | Palmyra Juice | Egg White | Lemon Juice







# CLASSIC TWIST

#### PIMM'S NO.1 CUP

Pimm No.1 Cup | Lemon Juice | Sugar Sw