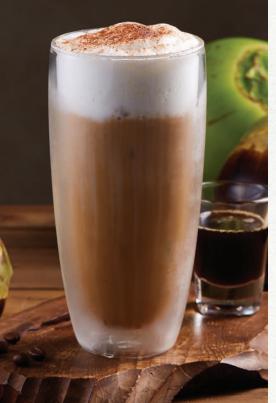

# Vala's Iced Coffee

Fresh Brewed Coffee Mixed with Coconut Milk and Topped with Homemade Coconut Foam. Served with Homemade Coffee & Palmyra Syrup.

**THB 220** 