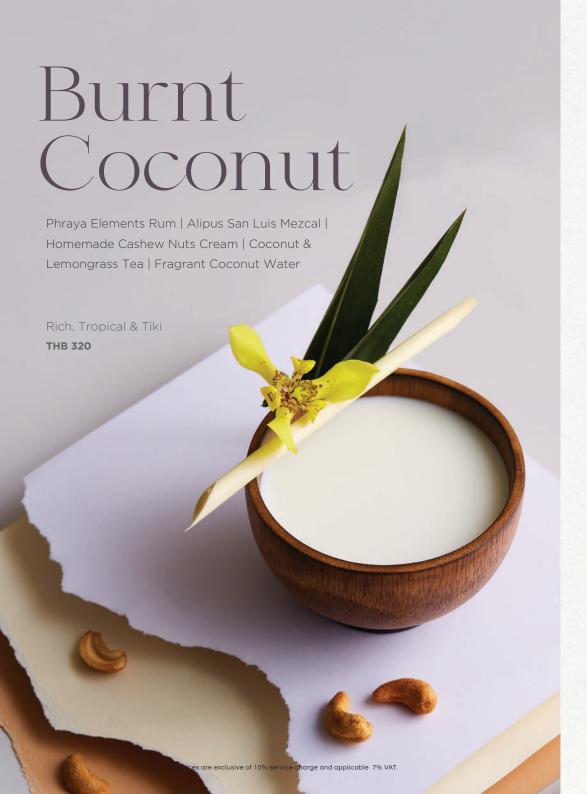

of the best 50 bars in Asia.

Please advise us if you have any allergies.









# Rosella

Bianco Vermouth | Rosella Syrup |
Orange Blossom Water | Sparkling Wine | Soda

Dry & Refreshing

THB 390

# Banana Iced Tea

Phraya Elements Rum | Clarified Coke & Banana in Oolong Tea Syrup | Angostura Bitters | Lime Juice



\* The prices are exclusive of 10% service charge and applicable 7% VAT.

# Lychee in the bottle

Vodka | Campari | Clarified Milk Punch Lychee | White Wine | Extra Dry Vermouth

Sweet & Elegant



Mango & Spices

Homemade Infused Galangal &
Ginger Tequila | P-O-M Syrup |
Bianco Vermouth | Palmyra Syrup |
Lime Juice | Homemade

Citrus & Zingy

THB 390



# Coffee & Palmyra

Homemade Coffee Beans Infused Tequila | Palmyra Syrup | Palmyra Juice | Egg White | Lemon Juice







# CLASSIC TWIST

#### PIMM'S NO.1 CUP

Pimm No.1 Cup | Lemon Juice | Sugar Sweetness | Sprite

**THB 300** 

#### TOMMY'S MARGARITA

Blanco Tequila | Lime Juice | Palm Sugar Syrup | Agave Sweetness

**THB 300** 

#### GIN COOLER

Gordon's Gin | Lime Juice | Sugar Sweetness | Mint | Soda Water

**THB 300** 

#### PASSION-FRUIT MOJITO

White Rum | Passionfruit Juice | Lime Juice | Vanilla Syrup | Mint | Soda Water

THB 320

#### PINA COLADA

Phraya Elements Rum | Fresh Pineapple | Pineapple Juice | Coconut Cream | Palm Sugar Syrup

THB 300

#### APEROL SPRITZ

Aperol | Prosecco | Soda Water

THB 370

#### CAPE CODDER

Citrus Infused Smirnoff Vodka | Cranberry Juice | Lime Juice | Elderflower Sweetness

THB 320

#### STRAWBERRY SMASH

Bourbon Whiskey | Strawberry Puree | Lemon Juice | Sugar