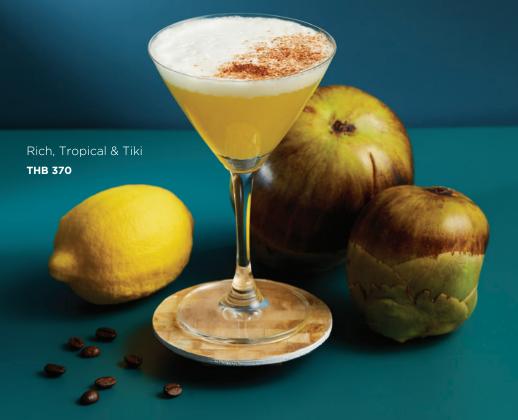

# Coffee & Palmyra

Homemade Coffee Beans Infused Tequila | Palmyra Syrup | Palmyra Juice | Egg White | Lemon Juice