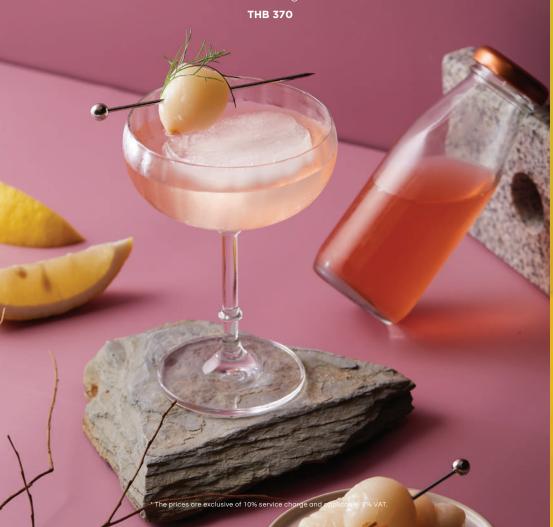

# Coffee & Palmyra

Homemade Coffee Beans Infused Tequila | Palmyra Syrup | Palmyra Juice | Egg White | Lemon Juice